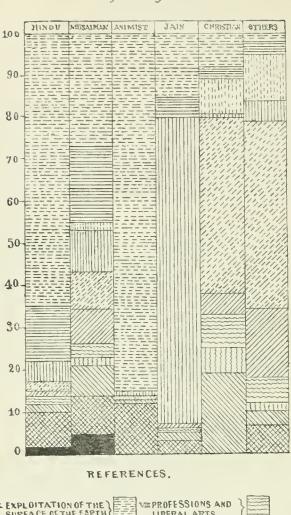

,000 are males and 3,900 are females. The supervision is in the hands of 37 Europeans and Anglo-Indians and 759 Indians while 34 skilled workmen are Europeans or Anglo-Indians and 6,000 are Indians. Of the unskilled labourers who number 5,894

males and 3,233 females, S,300 are over and 750 are under 14 years of age.

Table XV-E. Parts III and IV deal with the owners and managers respectively. The Agarwal Banias head the list, Mahesri Banias and Bohras (Musalman) following, while all classes manage cotton mills or presses.

168. Table XV-D. Subsidiary Table IX and the attached diagram show Occupation and Religion.

R

The diagram deals with all who are supported by the religion and not Diagram showing the main distribution by compation (Subclassor) With actual workers only.

for religion



LEXPLOITATION OF THE SURFACE OF THE EARTH ILIBERAL ARTS INDUSTRY. IN TRANSPORT VTRADE. VI PUBLIC FORCE. VI PUBLIC ADMINISTRATION with actual workers only. Hindus preponderate showing much the same ratios as the whole population; of this religion, 65 per cent. follow agricultural and pastoral pursuits and 13 per cent. transport (Sub-class IV).

The Muhammadans are also mainly found engaged in agriculture, but 18 per cent. follow trade and 10 per cent. are employed in the army and police as against the 5 per cent. of Hindus,

Animists are almost all engaged in agriculture and pastoral pursuits, 85 per cent. falling under Subclass I.

Jains, as would be expected, follow trade chiefly, 73 per cent. falling under Sub-class V, while 15 per cent. follow agriculture.

Christians are practically